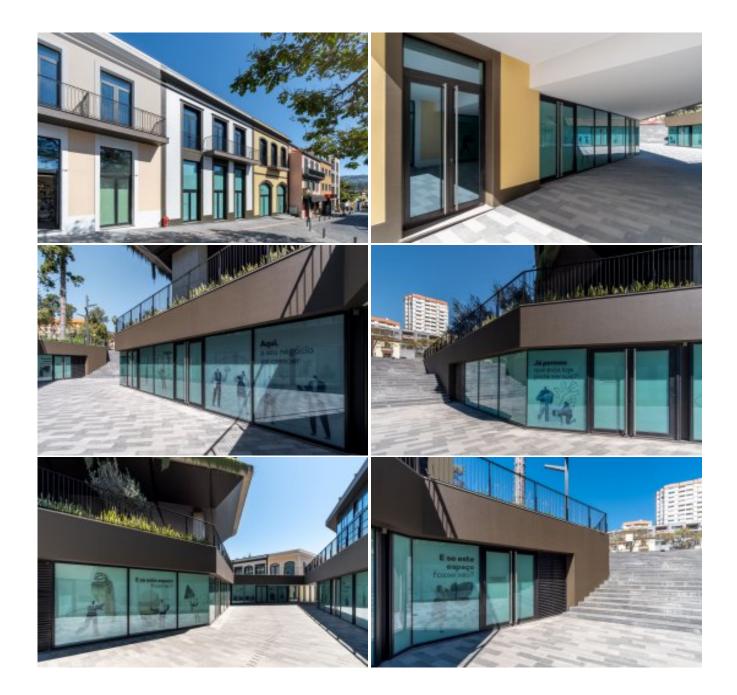

There are 15 commercial areas, these spaces inserted in the Boulevard have increased visibility due to the connection between Avenida do Infante and Rua Imperatriz D. Amélia.

These spaces are prepared for commerce/services.

## Tipology: From 38 to 117sqm

×